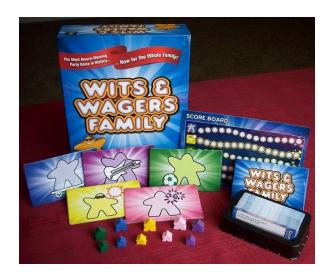

## Wits & Wagers Family Images, Video Links & Play Information

Wits & Wagers Family: Wits & Wagers Family is the family version of the most award winning party game in history. This edition is simpler, has less down time, and is more portable than the original Wits & Wagers. It also removes the "gambling" element and has questions that are appropriate for kids and the whole family. Most importantly, Wits & Wagers Family makes use of the beloved Meeple playing piece!